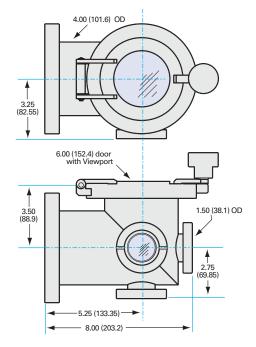

# Sample transfer loadlock chamber Load lock chamber

Part number: LL-600-ADV-150-3

# Sample transfer loadlock chamber Load lock chamber

- 304 Stainless Steel Materials
- Viton o-ring door seal
- Temperature range -20°C to 200°C
- Electropolish finish
- 7056 glass viewport door
- Custom versions available

#### LL-600-ADV-150-3

| Parameters              | Specifications                               |
|-------------------------|----------------------------------------------|
| Product Type            | Load Lock Chamber                            |
| Base Flange             | DN 100 CF (6" OD)                            |
| Access Door             | DN 100 CF (6" OD)                            |
| Pump & Gauge Ports (3X) | DN 40 CF (2.75" OD)                          |
| Vacuum Range            | $1\cdot 10^{-8}$ mbar to 1 bar (high vacuum) |
| Temperature Range       | -20 °C to 200 °C                             |
| Chamber Material        | 304 Stainless                                |
| Window Material         | 7056 glass (Alkali Borosilicate)             |
| Seal Material           | FKM                                          |
| Weight                  | 15 lbs                                       |