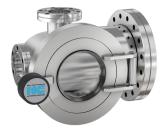

# Sample transfer loadlock chamber Load lock chamber

Part number: LL-600-ADV-150-3

# Sample transfer loadlock chamber Load lock chamber

- 304 Stainless Steel Materials
- Viton o-ring door seal
- Temperature range -20°C to 200°C
- Electropolish finish
- 7056 glass viewport door
- Custom versions available

#### LL-600-ADV-150-3

| Parameters              | Specifications                               |
|-------------------------|----------------------------------------------|
| Product Type            | Load Lock Chamber                            |
| Base Flange             | DN 100 CF (6" OD)                            |
| Access Door             | DN 100 CF (6" OD)                            |
| Pump & Gauge Ports (3X) | DN 40 CF (2.75" OD)                          |
| Vacuum Range            | $1\cdot 10^{-8}$ mbar to 1 bar (high vacuum) |
| Temperature Range       | -20 °C to 200 °C                             |
| Chamber Material        | 304 Stainless                                |
| Window Material         | 7056 glass (Alkali Borosilicate)             |
| Seal Material           | FKM                                          |
| Weight                  | 15 lbs                                       |