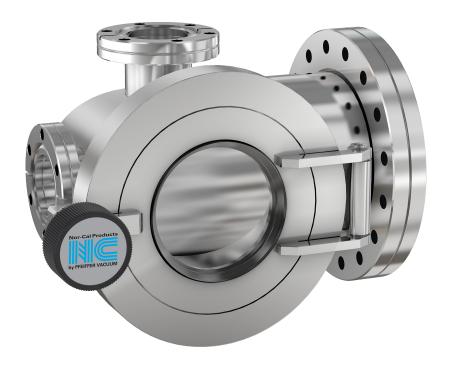

# Sample transfer loadlock chamber Load lock chamber

Part number: LL-600-ADV-150-3

# Sample transfer loadlock chamber Load lock chamber

- 304 Stainless Steel Materials
- Viton o-ring door seal
- Temperature range -20°C to 200°C
- Electropolish finish
- 7056 glass viewport door
- Custom versions available

#### LL-600-ADV-150-3

| Parameters              | Specifications                               |
|-------------------------|----------------------------------------------|
| Product Type            | Load Lock Chamber                            |
| Base Flange             | DN 100 CF (6" OD)                            |
| Access Door             | DN 100 CF (6" OD)                            |
| Pump & Gauge Ports (3X) | DN 40 CF (2.75" OD)                          |
| Vacuum Range            | $1\cdot 10^{-8}$ mbar to 1 bar (high vacuum) |
| Temperature Range       | -20 °C to 200 °C                             |
| Chamber Material        | 304 Stainless                                |
| Window Material         | 7056 glass (Alkali Borosilicate)             |
| Seal Material           | FKM                                          |
| Weight                  | 15 lbs                                       |